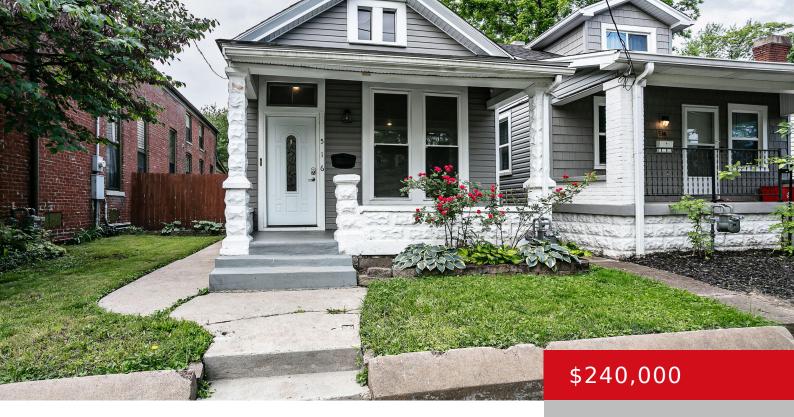

### **516 E KENTUCKY ST, LOUISVILLE, KY 40203**

http://zhomesre.com

Built in 1900, this delightful 1.5 story home featuring 2 bedrooms, 2 bathrooms, a cozy breakfast room, and a versatile bonus room, is brimming with character and charm. As you approach the home, you'll be captivated by the beautifully manicured front yard, and welcoming front porch. Step inside to discover a spacious living area that [...]

- 2 heds
- 2 haths
- Single Family Residence
- Active
- 1310 sq ft

## **Basics**

**Type:** Single Family Residence

Bedrooms: 2 beds Area: 1310 sq ft Year built: 1900

County Or Parish: Jefferson

**Bathrooms Full: 2** 

Status: Active

Bathrooms: 2 baths Lot size: 4356 sq ft Lot Features: Level