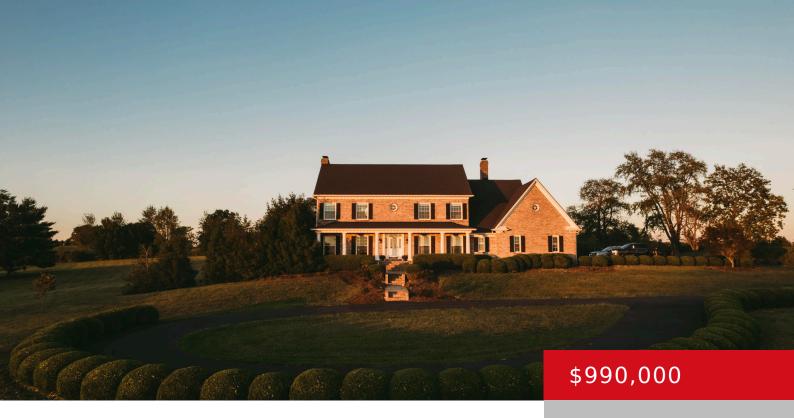

## 517 KY HWY 392 (REPUBLIC PIKE), CYNTHIANA, KY 41031

http://zhomesre.com

\*\*Price reduced.... Motivated Sellers\*\*\*\* Looking for your perfect Kentucky home? This gorgeous remodeled 7,356 sq. Ft., 5 bedroom 6 bath home on 11.11 acres might just be it! Conveniently located right outside of the quaint but growing town of Cynthiana where your only traffic jam is behind a tractor!! A beautiful 45 minute drive to [...]

- 5 beds
- 6 haths
- Single Family Residence
- Active
- 7356 sq ft

### **Basics**

Type: Single Family Residence

Bedrooms: 5 beds

**Area: 7356** sq ft

Year built: 1990

County Or Parish: Harrison

**Bathrooms Full:** 6

Status: Active