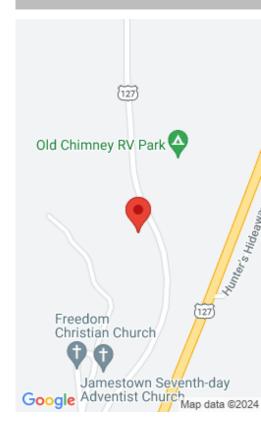

### 5180 US-127, JAMESTOWN, KY 42629

http://zhomesre.com

Hard to find 1 acre unrestricted lot. excellent location across from the new Old Chimney RV park. Located within a couple miles of Lake Cumberland State Park and Halcomb's Landing launch ramp. Home needs work and will not qualify for financing.