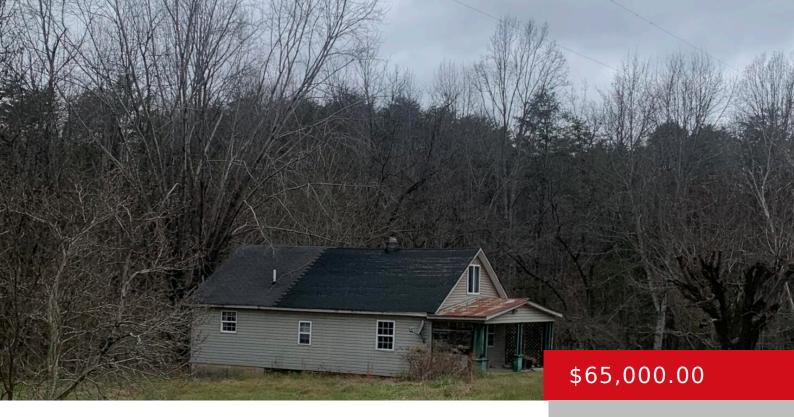

### 5180 US-127, JAMESTOWN, KY 42629

http://zhomesre.com

Hard to find 1 acre unrestricted lot. excellent location across from the new Old Chimney RV park. Located within a couple miles of Lake Cumberland State Park and Halcomb's Landing launch ramp. Home needs work and will not qualify for financing.

- 2 beds
- 1 bath
- Single Family Residence
- Residential
- Pending
- 918 sq ft

#### **Basics**

Category: Residential Type: Single Family Residence

Status: Pending Bedrooms: 2 beds

Bathrooms: 1 bath Area: 918 sq ft

Lot size: 479160 sq ft Lot Features: Cleared, Wooded

County Or Parish: Russell Subdivision Name: NONE