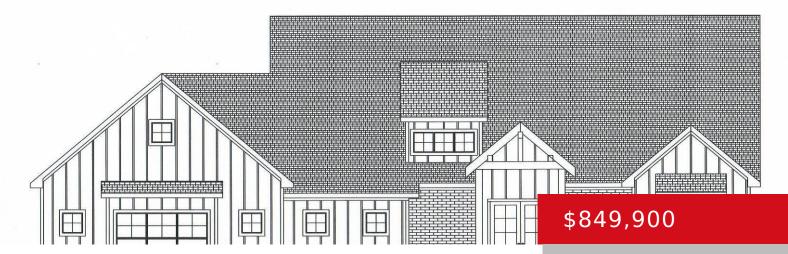

# 5206 FARMHOUSE VIEW CT, CRESTWOOD, KY 40014

http://zhomesre.com

PROPOSED CONSTRUCTION!! We can build your plan or ours. Call today for details.

- 4 heds
- 3 baths
- Single Family Residence
- Residential
- Active
- 2297 sq ft

#### **Basics**

Category: Residential Type: Single Family Residence

Status: Active Bedrooms: 4 beds

Bathrooms: 3 baths Area: 2297 sq ft

Lot size: 47916 sq ft Year built: 2024

County Or Parish: Oldham Subdivision Name: FARMHOUSE ESTATE

# **Building Details**

**Foundation Details:** Poured Concrete **Stories:** 2

**Electric:** Residential **Roof:** Shingle

**Construction Materials:** Brick, Stone, Fiber Cement **Garage Spaces:** 2

**Basement:** Walkout Unfinished

## **Amenities & Features**

**Cooling:** Central Air **Fireplaces Total:** 1

Exterior Features: Porch, Deck Utilities: Electricity Connected, Septic System, Public Water

Parking Features: Attached Heating: Electric