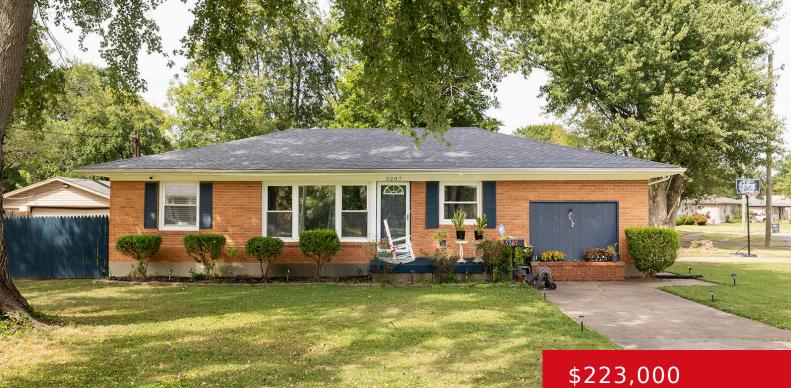

#### 5207 DOGWOOD DR, LOUISVILLE, KY 40258 http://zhomesre.com

Welcome to 5207 Dogwood Drive! Experience the ideal mix of modern upgrades and peaceful living in this charming 4bedroom, 1.5-bath ranch home. Situated on a desirable corner lot on a dead-end street, this residence offers a serene escape with stylish, updated interiors. Enjoy the spacious, contemporary design perfect for both relaxation and entertaining, along with [...]

### Basics

Type: Single Family Residence Bedrooms: 4 beds Area: 1479 sq ft Year built: 1956 County Or Parish: Jefferson Bathrooms Full: 1 Status: Active Bathrooms: 2 baths Lot size: 13503.6 sq ft Lot Features: Corner, DeadEnd Subdivision Name: ST ROSE

# **Building Details**

Foundation Details: Crawl Space Electric: Residential Roof: Shingle Basement: None Stories: 1 Fencing: Full Construction Materials: Brick