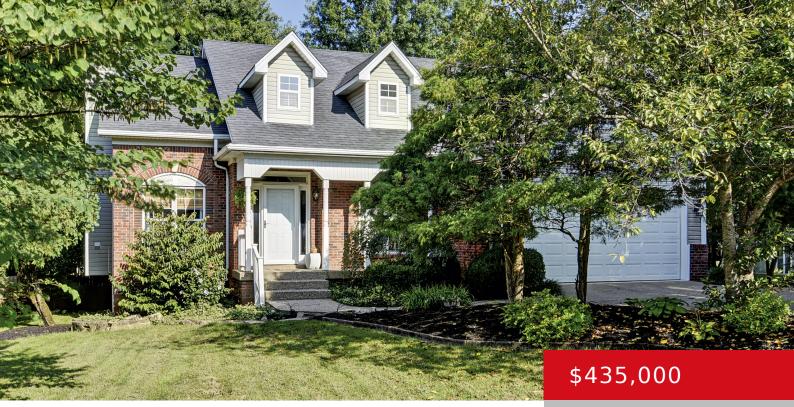

#### 5207 MANOR DR, CRESTWOOD, KY 40014 http://zhomesre.com

This beautiful home boasts 4 bedrooms and 4.5 baths with a unique open floorplan and addition. With three bedrooms on the first floor and an additional bonus room upstairs, this home lives like a ranch, but allows for plenty of space to spread out. The addition expanded the kitchen to add a large walk-in pantry [...]

### Basics

Type: Single Family Residence Bedrooms: 4 beds Area: 3577 sq ft Year built: 1996 County Or Parish: Oldham Bathrooms Full: 4 Status: Active Bathrooms: 5 baths Lot size: 10018.8 sq ft Lot Features: Sidewalk Subdivision Name: CAMDEN MANOR

## **Building Details**

Foundation Details: Poured Concrete Electric: Residential Roof: Shingle Garage Spaces: 2 Stories: 2 Fencing: Other, Full, Wood Construction Materials: Brick, Vinyl Siding Basement: Finished

# **Amenities & Features**

Cooling: Central AirFireplaces Total: 1Exterior Features: Porch, DeckUtilities: Electricity Connected, Fuel:Natural,<br/>Public Sewer, Public WaterParking Features: Attached, Entry Front,<br/>DrivewayHeating: Forced Air, Natural Gas