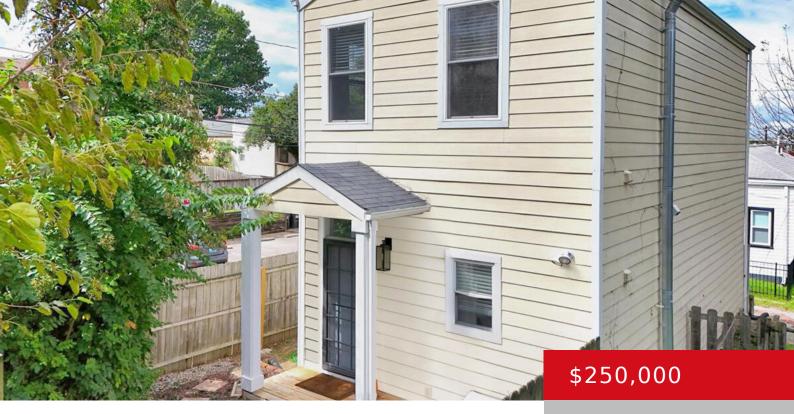

# 521 BISHOP ST, LOUISVILLE, KY 40204

http://zhomesre.com

Conveniently located in the popular Highlands area, this architecturally designed home has loads of character and special touches throughout including specialty closets in the upstairs bath and a bookcase enclosed in the stairs. The Kitchen features quartz counters, stainless steel appliances, an undermount sink and a brick accent wall you can enjoy in both the [...]

- 2 beds
- 2 baths
- Single Family Residence
- Active
- 1024 sq ft

#### Basics

Type: Single Family Residence Bedrooms: 2 beds Area: 1024 sq ft Year built: 1900 County Or Parish: Jefferson Bathrooms Full: 1 Status: Active
Bathrooms: 2 baths
Lot size: 1775 sq ft
Lot Features: Easement, Zero Lot Line
Subdivision Name: IRISH HILL