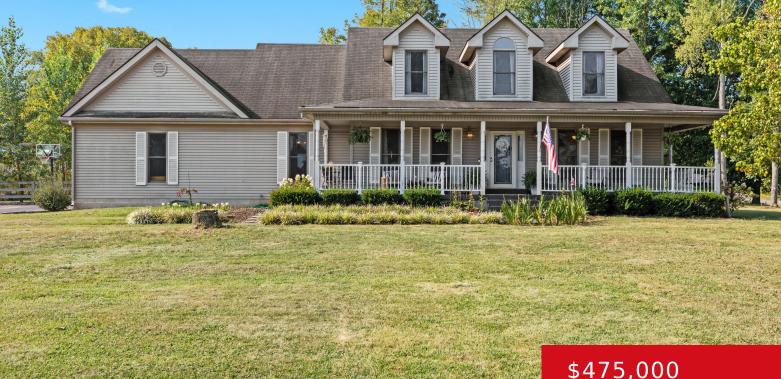

# 521 FOXBORO RD, PENDLETON, KY 40055

http://zhomesre.com

Welcome to your dream home where traditional charm meets modern comfort with a touch of country elegance. This delightful residence features a sprawling front porch perfect for relaxing and enjoying the view. Step inside to a welcoming living room adorned with built-in bookshelves, leading seamlessly into a dining room enhanced by classic wainscoting. The heart [...]

#### \$475,000

#### Basics

Type: Single Family Residence Bedrooms: 5 beds Area: 2820 sq ft Year built: 2001 County Or Parish: Henry Status: Pending Bathrooms: 3 baths Lot size: 108900 sq ft Lot Features: Cleared, Level Bathrooms Full: 2

## **Building Details**

Foundation Details: Crawl Space Electric: Residential Roof: Shingle Garage Spaces: 6 Stories: 2 Fencing: None Construction Materials: Vinyl Siding Basement: None

### **Amenities & Features**

Cooling: Central Air, Heat Pump

**Utilities:** Electricity Connected, Septic System, Public Water

Heating: Heat Pump

**Exterior Features:** Pool - Above Ground, Porch, Deck

Parking Features: Detached, Attached