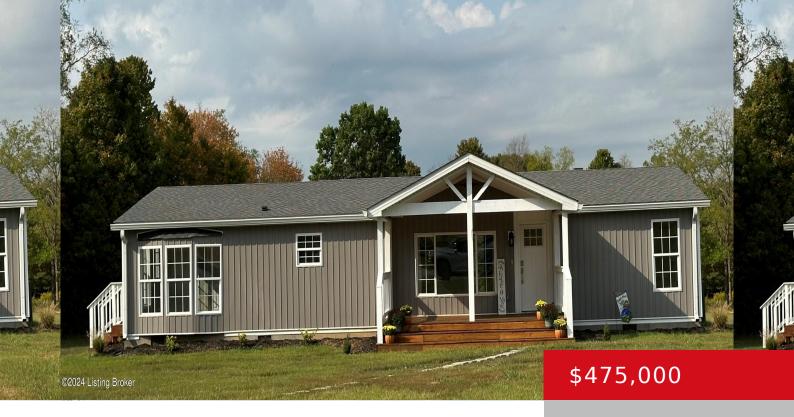

## 521 MILES LN, BAGDAD, KY 40003

http://zhomesre.com

Welcome to your own private paradise! Attention all hunters, fisherman, wildlife lovers – this is heaven on earth for you! 15 acres of nice green pastures, scattered with large trees, beautiful walking paths and 2 large ponds with massive bass and other large fish – take a look! Plus a practically new home. Dead-end road [...]

#### **Basics**

Type: Single Family Residence Status: Active

**Bedrooms: 3** beds **Bathrooms: 2** baths

**Area: 1752** sq ft **Lot size: 656013.6** sq ft

Year built: 2011 Lot Features: Cul De Sac, Cleared, DeadEnd, Level

# **Building Details**

**Foundation Details:** Concrete Blk **Stories:** 1

**Electric:** Residential **Fencing:** Partial, Farm

Roof: Shingle Construction Materials: Vinyl Siding

Basement: None

### **Amenities & Features**

**Cooling:** Central Air **Fireplaces Total:** 1

Exterior Features: Porch, Handic Prov, Utilities: Electricity Connected, Septic System,

Deck, Pond Public Water

Parking Features: None Heating: Electric, Heat Pump