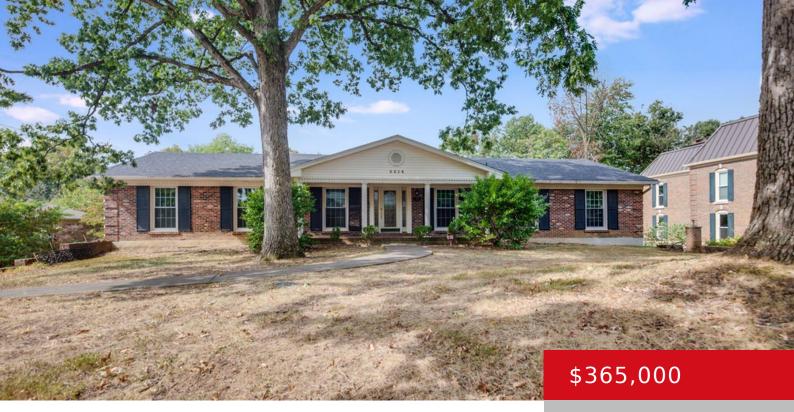

#### 5214 ROLLINGWOOD TRAIL, LOUISVILLE, KY 40214

http://zhomesre.com

Beautiful Walkout Ranch on Kenwood Hill – Plus 5 Additional Lots! Welcome to 5214 Rollingwood Trail, a stunning walkout ranch home nestled atop scenic Kenwood Hill. This one-of-a-kind property offers the perfect blend of comfort, space, and opportunity. In addition to the beautiful home, this listing includes 5 additional lots that will be sold as [...]

#### Basics

Type: Single Family Residence Bedrooms: 4 beds Area: 3848 sq ft Year built: 1968 Subdivision Name: KENWOOD ESTATES

## **Building Details**

Foundation Details: Poured Concrete Electric: Residential Construction Materials: Brick Basement: Walkout Finished

## School Information

High School District: Jefferson

Status: Pending Bathrooms: 3 baths Lot size: 16117.2 sq ft County Or Parish: Jefferson Bathrooms Full: 3

> Stories: 1 Roof: Shingle Garage Spaces: 2

Exterior Features: Deck
Parking Features: Attached