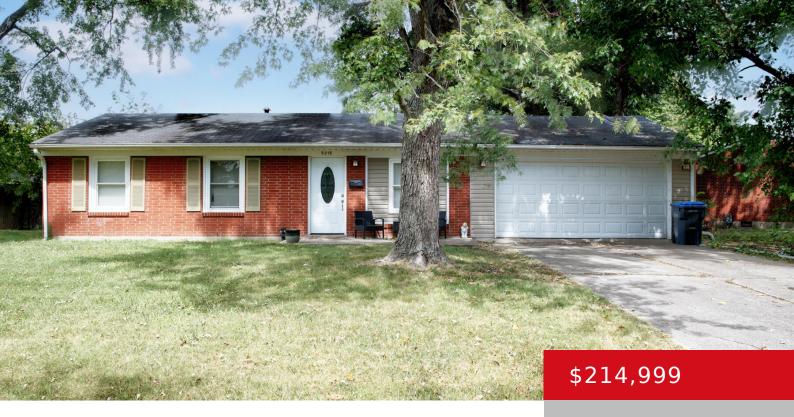

## **5215 PYRUS LN, LOUISVILLE, KY 40258**

http://zhomesre.com

Nestled in a prime location near vibrant shopping and dining options, this charming all-brick ranch-style home offers the perfect blend of comfort and convenience. With 1,237 sq. ft. of thoughtfully designed living space, this 3-bedroom, 2-full-bath gem is a true sanctuary. The primary bedroom features its own full bathroom, providing a private retreat within the [...]

## **Basics**

**Type:** Single Family Residence **Status:** Active

Bedrooms: 3 beds Bathrooms: 2 baths

Area: 1237 sq ft

Year built: 1966

Lot size: 9147.6 sq ft

Lot Features: Corner

County Or Parish: Jefferson Subdivision Name: ST ROSE

# **Building Details**

**Foundation Details:** Poured Concrete **Stories:** 1

**Electric:** Residential **Fencing:** Wood, Chain Link

Roof: Shingle Construction Materials: Brick, Vinyl Siding

**Garage Spaces:** 2 **Basement:** None