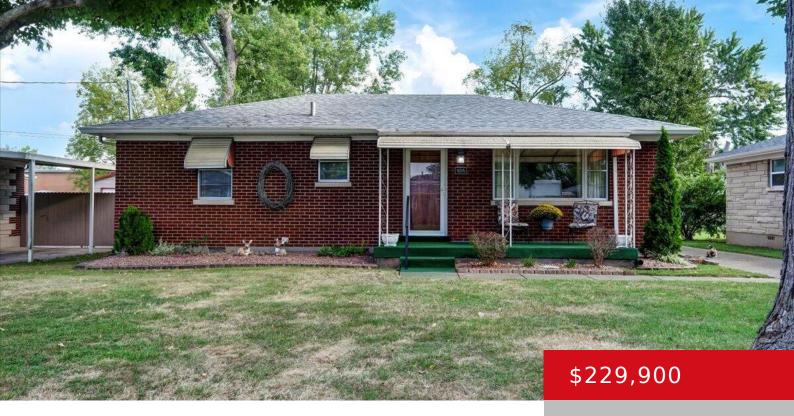

## **5215 WITTEN DR, LOUISVILLE, KY 40258**

http://zhomesre.com

Wonderfully maintained (One Owner) Brick Ranch located on a DEAD END street in PRP. This one has SO Much to offer, including a large living room with tons of natural light which shows off the NEW carpet (09/11/2024), huge eat-in-kitchen with lots of nice cabinetry, granite counter tops and white appliances. a lovely family room [...]

## **Basics**

**Type:** Single Family Residence

**Bedrooms: 3** beds

**Area: 1448** sq ft

Year built: 1954

County Or Parish: Jefferson

**Bathrooms Full:** 1

Status: Active

# **Building Details**

Foundation Details: Crawl Space Stories: 1

Electric: Residential Roof: Shingle

**Construction Materials:** Brick **Garage Spaces:** 1

Basement: None

# **Amenities & Features**

**Cooling:** Central Air **Exterior Features:** Out Buildings, Porch

Sewer, Public Water Front, Driveway

**Heating:** Forced Air, Natural Gas