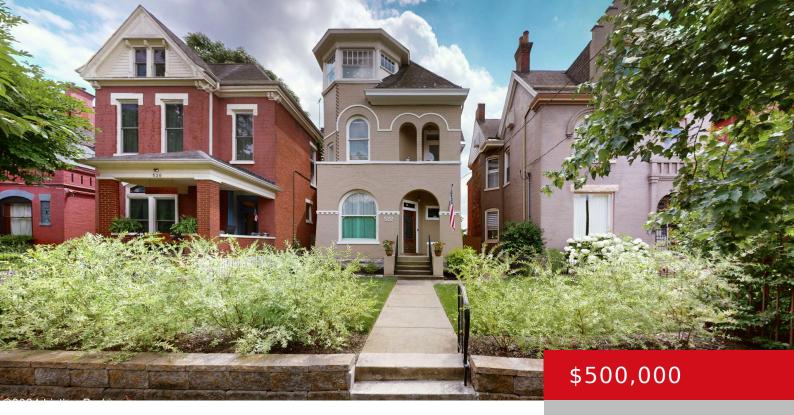

# **522 W SAINT CATHERINE ST, LOUISVILLE, KY 40203**

http://zhomesre.com

This circa 1890 Victorian with its eclectic Richardsonian Romanesque styling offers 3176 Sq. Ft. of living space with 3 bedroom and 3 1/2 baths that was totally renovated from top to bottom in 2015. The current owners have made many improvements & updates since their purchase as well. Step into the home off the uniquely [...]

#### **Basics**

**Type:** Single Family Residence **Status:** Active

Bedrooms: 3 beds

Area: 3176 sq ft

Lot size: 4356 sq ft

Year built: 1890 Lot Features: Sidewalk, Level

County Or Parish: Jefferson Subdivision Name: OLD LOUISVILLE