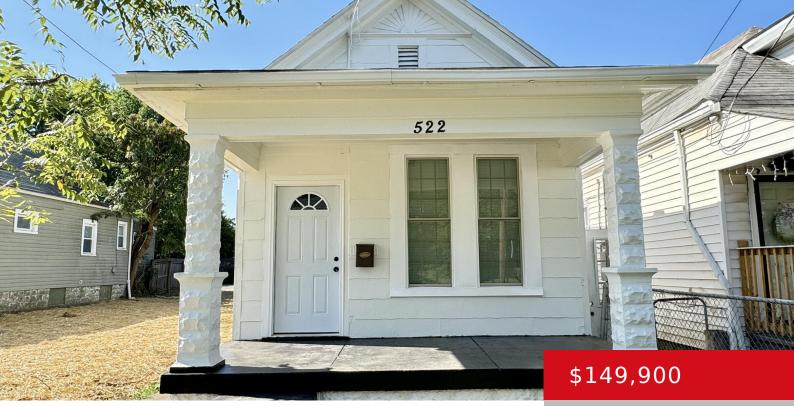

# **522 WINKLER AVE, LOUISVILLE, KY 40208** http://zhomesre.com

ZONED C2. Welcome to your dream home! This beautifully remodeled 3-bed, 1-bath residence has stylish black finishes and a contemporary feel. The completely new kitchen features a tile backsplash and the inviting front porch offers a warm welcome to guests. Enjoy the convenience of laundry hookups located in the full bath. The home also features [...]

#### Basics

Type: Single Family Residence Bedrooms: 3 beds Area: 1064 sq ft Year built: 1905 Subdivision Name: NONE

Status: Active Bathrooms: 1 bath Lot size: 3049.2 sq ft County Or Parish: Jefferson Bathrooms Full: 1

## **Building Details**

| Foundation Details: Crawl Space | Stories: 1                                       |
|---------------------------------|--------------------------------------------------|
| Electric: Residential           | Fencing: Partial, Chain Link                     |
| Roof: Shingle                   | Construction Materials: Wood Frame, Vinyl Siding |
| Basement: Cellar                |                                                  |