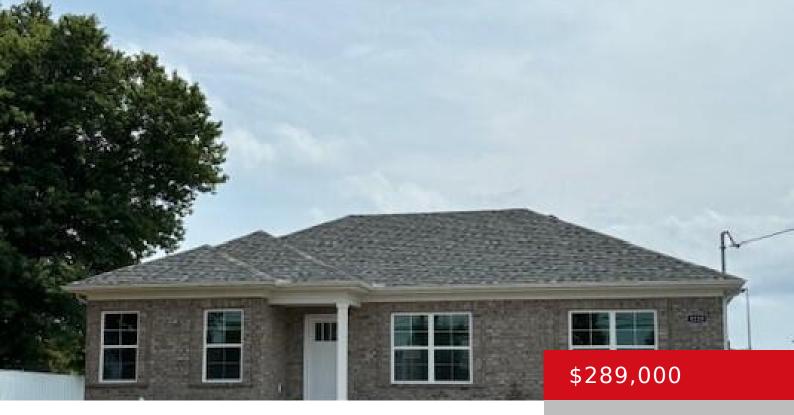

#### 5220 MOUNT WASHINGTON RD, LOUISVILLE, KY 40229

http://zhomesre.com

\*\*\*Back on Market. Buyer's financing fell through.\*\*\* Beautiful new construction home featuring 3 bedrooms, 2 bathrooms, and a large open floorplan. Granite countertops, energy efficient window doors and insulation package and wood look tile throughout the home are just a few of the highlights of this gorgeous new home. Sitting on a large, 1/2 acre [...]

- 3 beds
- 2 baths
- Single Family Residence
- Pending
- 1380 sq ft

#### Basics

Type: Single Family Residence Bedrooms: 3 beds Area: 1380 sq ft Year built: 2024 Subdivision Name: NONE

Status: Pending Bathrooms: 2 baths Lot size: 23361 sq ft County Or Parish: Jefferson Bathrooms Full: 2