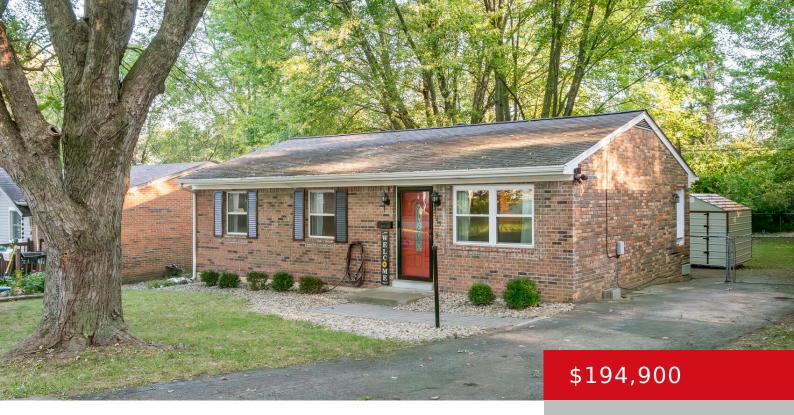

523 MONIN RD, ELIZABETHTOWN, KY 42701 http://zhomesre.com

You don't want to miss out on this 3 bedroom brick ranch home conveniently located in the City of Elizabethtown! This adorable home offers an open floor plan that is perfect for entertaining guests. The kitchen has a breakfast bar countertop that provides additional seating and counterspace. There are 3 bedrooms and a full bathroom [...]

- 3 beds
- 1 bath
- Single Family Residence
- Active Under Contract
- 900 sq ft

## Basics

Type: Single Family Residence Bedrooms: 3 beds Area: 900 sq ft Year built: 1972 Subdivision Name: GRANDVIEW ESTATES Status: Active Under Contract
Bathrooms: 1 bath
Lot size: 7013 sq ft
County Or Parish: Hardin
Bathrooms Full: 1

## **Building Details**

Foundation Details: Crawl Space Electric: Residential Roof: Shingle Basement: None Stories: 1 Fencing: Chain Link Construction Materials: Brick