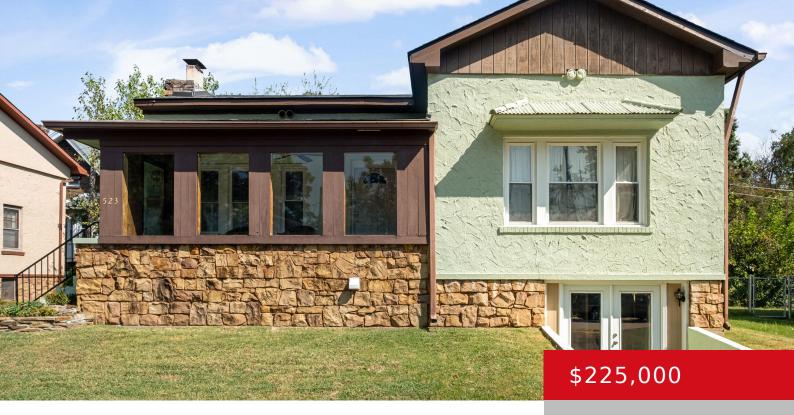

## **523 SPANISH CT, LOUISVILLE, KY 40214**

http://zhomesre.com

When entering this beautiful home you will notice the glass enclosed porch. The first floor is an open floor plan with a large dining room. This home has 3 bedrooms and 2 full bathrooms. The basement is partially finished with an outside entrance. There is a lot of room for storage in the basement.

### **Basics**

**Type:** Single Family Residence **Status:** Active

Bedrooms: 3 beds

Area: 1850 sq ft

Bathrooms: 2 baths

Lot size: 3484.8 sq ft

Year built: 1930 County Or Parish: Jefferson

**Subdivision Name:** SPANISH COURT **Bathrooms Full:** 2

# **Building Details**

Stories: 1 Electric: Residential

Roof: Shingle Construction Materials: Wood Frame, Stucco,

Stone

Basement: Outside Entry, Partially finished

### **Amenities & Features**

**Cooling:** Central Air **Fireplaces Total:** 1

**Exterior Features:** Porch, Deck **Utilities:** Electricity Connected, Fuel:Natural, Public

Sewer, Public Water

Parking Features: Street, Driveway Heating: Natural Gas