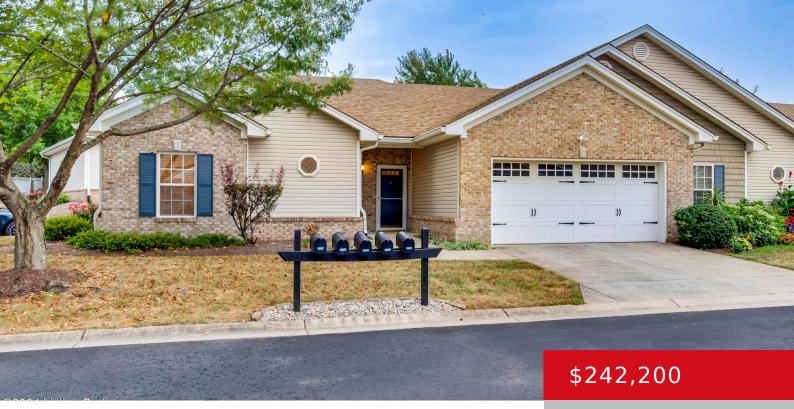

# 5230 SAVANNAH SPRINGS DR, LOUISVILLE, KY 40219

http://zhomesre.com

Beautiful 2 Bedroom, 2 Full Bath Patio Home with an attached 2-Car Garage that is Move-In-Ready is waiting for you! Recent upgrades include fresh paint, granite countertops, new carpet throughout, and a new enclosed patio that is perfect for your morning coffee or relaxing evenings! You enter from the covered porch into the large Living [...]

#### **Basics**

**Type:** Condominium **Status:** Pending

**Bedrooms: 2** beds **Bathrooms: 2** baths

**Area: 1283** sq ft **Lot size: 0** sq ft

Year built: 2005 Lot Features: Covt/Restr, Cleared, Level

County Or Parish: Jefferson Subdivision Name: SAVANNAH SPRINGS