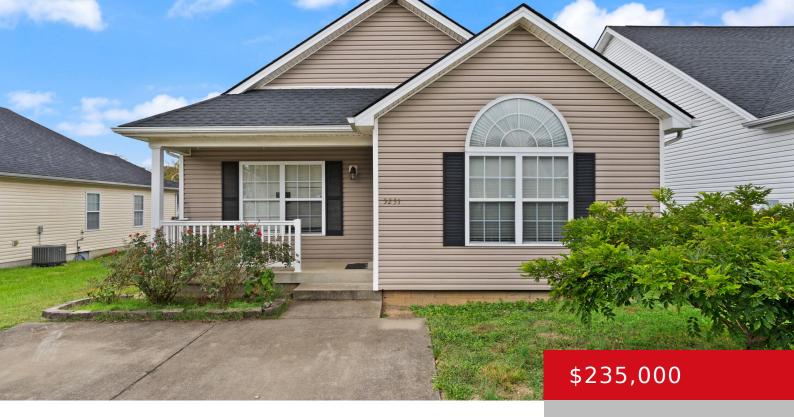

## **5231 CYPRESS CT, SHELBYVILLE, KY 40065**

http://zhomesre.com

Move-in ready!! This charming home, located in Midland Estates, has many updates over the last couple of years: roof replaced in April 2023, on demand water heater in July 2023, heat pump & gas furnace in September 2020 (serviced every 6 months). This amazing 3 bedroom, 2 full bath home also features a vaulted great [...]

### **Basics**

**Type:** Single Family Residence

Bedrooms: 3 beds

Area: 1268 sq ft

Bathrooms: 2 baths

Lot size: 6046 sq ft

Year built: 2002 Lot Features: Sidewalk

County Or Parish: Shelby Subdivision Name: MIDLAND ESTATES

# **Building Details**

**Foundation Details:** Crawl Space **Stories:** 1

Electric: Residential Fencing: Privacy, Full, Wood

**Roof:** Shingle **Construction Materials:** Vinyl Siding

Basement: None

## **Amenities & Features**

**Cooling:** Central Air **Exterior Features:** Out Buildings, Porch,

Deck

Utilities: Fuel:Natural, Public Sewer, Public Water Parking Features: Driveway

Heating: Forced Air, Natural Gas, Heat Pump