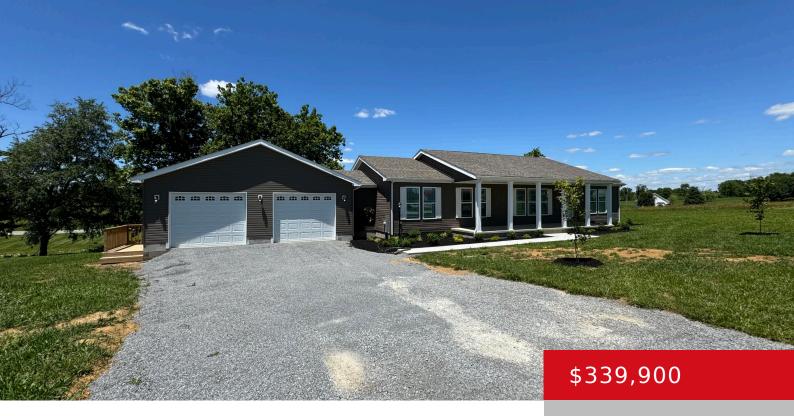

#### **525 AUBRIE BLVD, FLEMINGSBURG, KY 41041** http://zhomesre.com

New construction home, 2000 square feet, on a 1.138 acre lot in the prestigious Greenbrook Subdivision. The home features spacious rooms, tall ceilings, large walk in tile shower, storage room next to utility room, oversized 30 by 28 attached garage, saddle roof with front porch, spray foam insulated crawl space, 17 seer heat pump, nicely [...]

- 3 beds
- 2 baths
- Single Family Residence
- Active
- 2000 sq ft

### Basics

Type: Single Family Residence Bedrooms: 3 beds Area: 2000 sq ft Year built: 2024 County Or Parish: Fleming Bathrooms Full: 2 Status: Active Bathrooms: 2 baths Lot size: 49658.4 sq ft Lot Features: Level Subdivision Name: NONE

# **Building Details**

Foundation Details: Concrete Blk Electric: Residential Construction Materials: Vinyl Siding Basement: None Stories: 1 Roof: Shingle Garage Spaces: 2