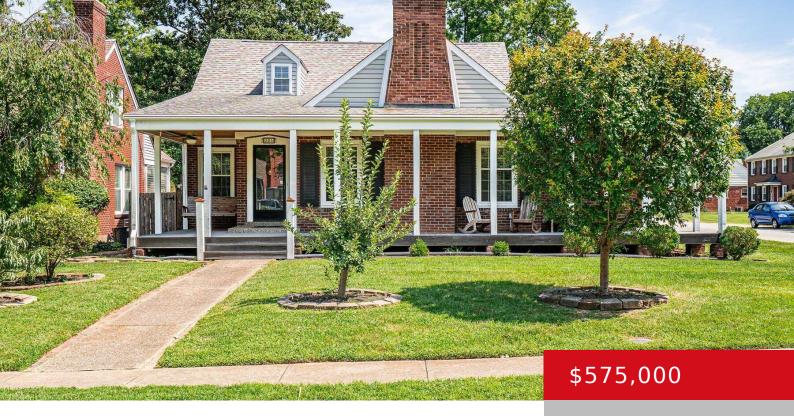

#### 525 IOLA RD, LOUISVILLE, KY 40207

http://zhomesre.com

Discover an extraordinary gem in a highly sought-after St. Matthews neighborhood near scenic Seneca Park. Situated on a beautifully landscaped corner lot with wrap around southern porch, this one-of-a-kind residence effortlessly blends charm, beauty, and style. A unique find for the area with over 4,100 sq ft of living space with 4 bedrooms, 3 and [...]

- 4 beds
- 4 baths
- Single Family Residence
- Active
- 2740 sq ft

### Basics

Type: Single Family Residence Bedrooms: 4 beds Area: 2740 sq ft Year built: 1941 County Or Parish: Jefferson Bathrooms Full: 3 Status: Active Bathrooms: 4 baths Lot size: 7405.2 sq ft Lot Features: Corner, Sidewalk Subdivision Name: LEXINGTON MANOR