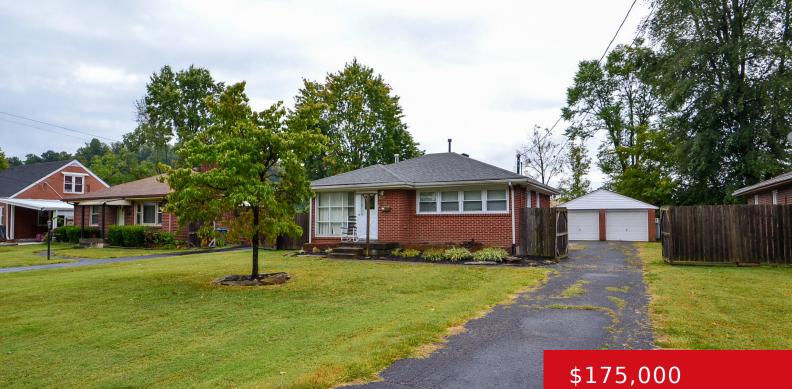

#### 5254 STEPHAN DR, LOUISVILLE, KY 40258 http://zhomesre.com

Welcome home to this brick home located in the Pleasure Ridge Park Area. This home features 2 bedrooms, 1 full bath and a detached 2 car garage. Inside you will find an updated bath with wood floors in the kitchen, living room and hallway. The exterior offers a full privacy fence in the back yard [...]

### Basics

Type: Single Family Residence Bedrooms: 2 beds Area: 906 sq ft Year built: 1953 Subdivision Name: CLARKS Status: Pending Bathrooms: 1 bath Lot size: 10890 sq ft County Or Parish: Jefferson Bathrooms Full: 1

# **Building Details**

Stories: 1 Fencing: Privacy, Full Construction Materials: Wood Frame, Brick, Brk/Ven Basement: None Electric: Residential Roof: Shingle Garage Spaces: 2