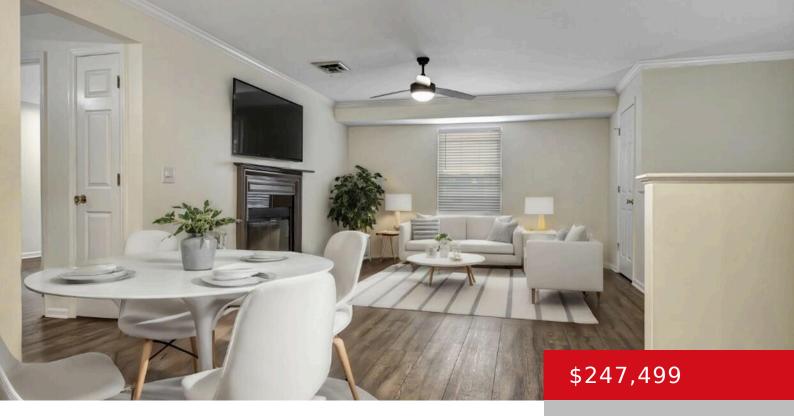

#### **528 CHANDLER PL, HERMITAGE, TN 37076**

http://zhomesre.com

Public Remarks: Just 20 minutes from downtown Nashville and 15 minutes from Opry Mills. Open floor plan features a fireplace, modern finishes, and NO CARPET – only tile and luxury vinyl flooring. Recent updates include granite counters, subway tile backsplash, new windows, water heater, roof, and fireplace. The condo has two bedrooms with en-suite bathrooms [...]

- 2 heds
- 2 haths
- Condominium
- Active
- 1262 sq ft

### **Basics**

**Type:** Condominium **Status:** Active

Bedrooms: 2 beds Bathrooms: 2 baths

**Area: 1262** sq ft **Lot size: 1306.8** sq ft

Year built: 1986 County Or Parish: Davidson

**Subdivision Name:** STEEPLECHASE **Bathrooms Full:** 2