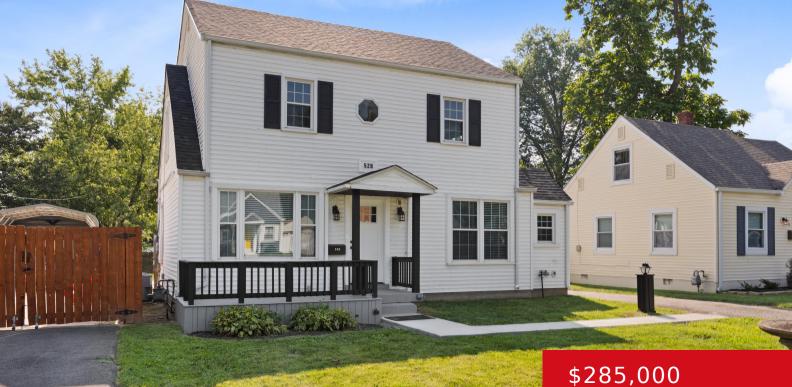

#### **528 MARQUETTE DR, LOUISVILLE, KY 40222** http://zhomesre.com

Motivated Seller just improved the price on 528 Marquette Drive& is also offering a 1 year home warranty! Featuring 3 bedrooms 2 full bathroom located in St Matthews. 1.4 miles to Oxmoor Mall & all the amenities St Matthews has to offer. Talk about a GREAT Location! This house has truly been made a HOME [...]

#### Basics

Type: Single Family Residence Bedrooms: 3 beds Area: 1660 sq ft Year built: 1948 Subdivision Name: WARWICK VILLAGE Status: Active Bathrooms: 2 baths Lot size: 8276.4 sq ft County Or Parish: Jefferson Bathrooms Full: 2

# **Building Details**

Foundation Details: Crawl Space Electric: Residential Roof: Shingle Garage Spaces: 2 Stories: 2 Fencing: Full Construction Materials: Vinyl Siding Basement: None

# **Amenities & Features**

Cooling: Central Air Utilities: Electricity Connected, Public Sewer, Public Water Heating: Forced Air, Natural Gas Exterior Features: Porch, Deck Parking Features: Detached, Driveway