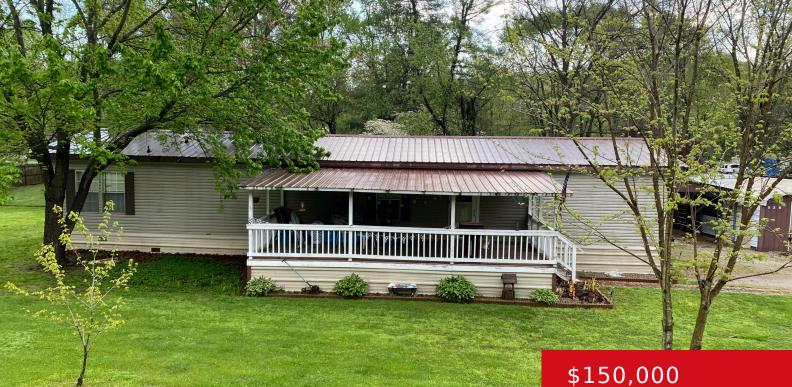

#### **530 PRYOR VALLEY RD, SHEPHERDSVILLE, KY 40165**

http://zhomesre.com

Welcome to 530 Pryor Valley Road in Shepherdsville. Enter by the huge deck on the front porch. Open concept in living room, dining room & kitchen. Two bedrooms and two baths. Primary bedroom has a built in computer desk . Vaulted ceiling in living room and two bedrooms and two baths. Additional 8 feet added [...]

### Basics

Type: Single Family Residence Bedrooms: 2 beds Area: 1500 sq ft Year built: 1996 County Or Parish: Bullitt Bathrooms Full: 2 Status: Pending Bathrooms: 2 baths Lot size: 21780 sq ft Lot Features: Sidewalk, Cleared Subdivision Name: NONE

# **Building Details**

Stories: 1 Fencing: Wood, Chain Link Construction Materials: Vinyl Siding Basement: None Electric: Residential Roof: Metal Garage Spaces: 2