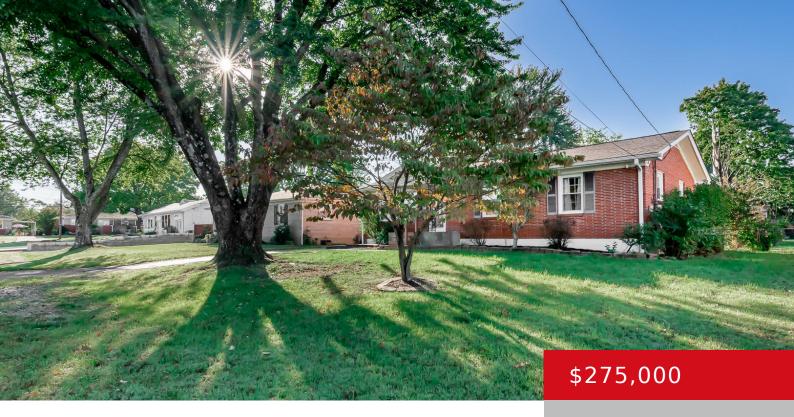

## 5304 WOODHILL LN, LOUISVILLE, KY 40219

http://zhomesre.com

Welcome to 5304 Woodhill Ln located in Woodhill Subdivision. This lovely Brick home is a great find with large eat-in kitchen, stainless steel appliances, plenty of cabinet space. Cozy living room, Spacious master bedroom with master bath. 2 other goodsized bedrooms with another full bath. Basement has large entertainment area, 2 other rooms to use [...]

## **Basics**

**Type:** Single Family Residence **Status:** Active

Bedrooms: 3 beds

Area: 3000 sq ft

Bathrooms: 3 baths

Lot size: 4356 sq ft

Year built: 1961 Lot Features: Cleared, Level

County Or Parish: Jefferson Subdivision Name: NONE

# **Building Details**

**Foundation Details:** Poured Concrete **Stories:** 1

**Electric:** Residential **Fencing:** Chain Link

Roof: Shingle Construction Materials: Brk/Ven

**Garage Spaces:** 2 **Basement:** Finished

## **Amenities & Features**

Cooling: Central Air Exterior Features: Pool - Above Ground

**Utilities:** Fuel:Natural, Public Sewer, Public Water **Parking Features:** Detached, Driveway

**Heating:** Forced Air, Natural Gas