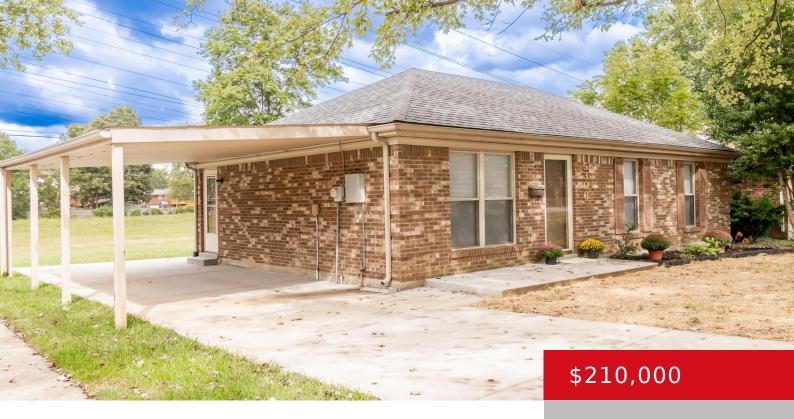

# 5306 MT HOLYOKE DR, LOUISVILLE, KY 40216

http://zhomesre.com

Welcome to this move in ready 3 bed, 1 bath brick ranch home, on a large private lot. This home has 3 spacious bedrooms, the bathroom has been beautifully updated, it has a large eat in kitchen, new luxury vinyl plank flooring throughout, new carpet in the bedrooms, new neutral paint throughout, new ceiling fans [...]

#### **Basics**

**Type:** Single Family Residence **Status:** Active

Bedrooms: 3 beds Bathrooms: 1 bath

**Area: 1002** sq ft **Lot size: 11256** sq ft

Year built: 1980 County Or Parish: Jefferson

**Subdivision Name:** WILKE HEIGHTS **Bathrooms Full:** 1

## **Building Details**

Foundation Details: Slab Stories: 1

Electric: Residential Fencing: Partial

Roof: Shingle Construction Materials: Brick

Basement: None

### **Amenities & Features**

**Cooling:** Central Air **Exterior Features:** Patio

**Heating:** Forced Air