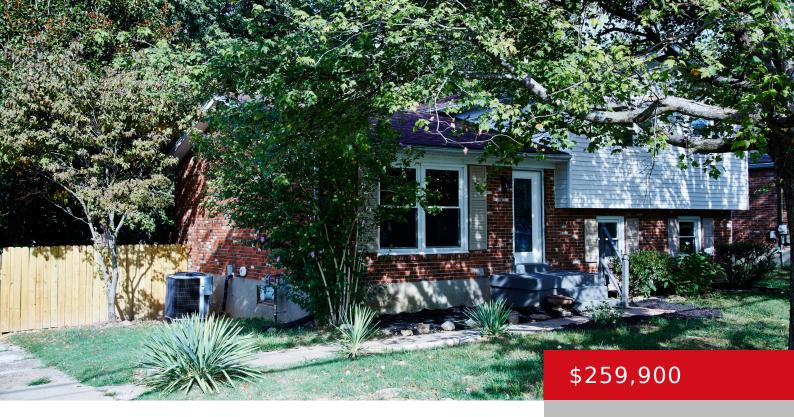

## 5306 SPRIGWOOD LN, LOUISVILLE, KY 40291

http://zhomesre.com

Move in ready home in desirable Fern Creek area. These 4 bedrooms 2 full baths home provides great living space for homeowner as well as for entertaining family and friends. First floor features living room dinning area and completely new kitchen with granite countertops, brand new appliances, pantry and new shaker style cabinets. Other updates [...]

## **Basics**

**Type:** Single Family Residence **Status:** Pending

Bedrooms: 4 beds

Area: 1604 sq ft

Bathrooms: 2 baths

Lot size: 10116 sq ft

Year built: 1968 Lot Features: Cleared

County Or Parish: Jefferson Subdivision Name: IDLEWOOD