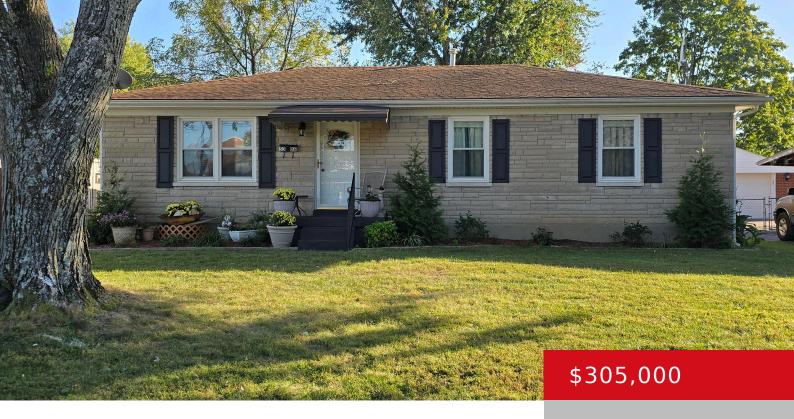

# **5306 WOODHILL LN, LOUISVILLE, KY 40219** http://zhomesre.com

Beautiful remodeled brick home in great location. Very nice high grade flooring upstairs and down. Great windows for easy cleaning. Upstairs has three bedrooms, two full tiled floored baths. Basement has family room and two other rooms for gaming, study, etc. Extra large tiled full bath with jacuzzi tub. Plenty of space in laundry room, [...]

- 3 beds
- 3 baths
- Single Family Residence
- Active
- 2315 sq ft

#### **Basics**

Type: Single Family Residence Bedrooms: 3 beds Area: 2315 sq ft **Year built:** 1960 County Or Parish: Jefferson Bathrooms Full: 3

Status: Active Bathrooms: 3 baths Lot size: 9583.2 sq ft Lot Features: Cleared Subdivision Name: WOODHILL SUBD

## **Building Details**

Stories: 1 Fencing: Privacy **Construction Materials:** Stone **Electric:** Residential **Roof:** Shingle **Basement:** Finished