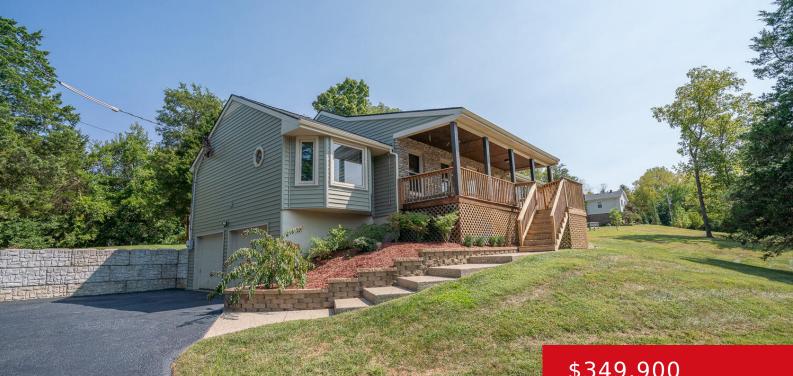

#### 5309 BROOKSWOOD RD, CRESTWOOD, KY 40014

http://zhomesre.com

MOTIVATED SELLER! Desirable Woodsboro subdivision near Centerfield, in Oldham County, KY. This home sits in a quiet spot near a forest of trees. This home offers one main level of living space with a first floor laundry, first floor primary bedroom and two more bedrooms on the first level. The partially finished basement offers 1500 [...]

- \$349,900

#### Basics

Type: Single Family Residence Bedrooms: 3 beds Area: 1902 sq ft Year built: 1985 Subdivision Name: WOODSBORO Status: Active Bathrooms: 2 baths Lot size: 43560 sq ft County Or Parish: Oldham Bathrooms Full: 2

## **Building Details**

| Foundation Details: Poured Concrete | Stories: 1                                  |
|-------------------------------------|---------------------------------------------|
| Electric: Residential               | Fencing: None                               |
| Roof: Shingle                       | Construction Materials: Stone, Vinyl Siding |
| Garage Spaces: 2                    | Basement: Partially finished                |

# **Amenities & Features**

| Cooling: Central Air                    | Fireplaces Total: 1                                                     |
|-----------------------------------------|-------------------------------------------------------------------------|
| Exterior Features: Deck                 | <b>Utilities:</b> Electricity Connected, Septic System,<br>Public Water |
| Parking Features: Attached, Lower Level | Heating: Electric, Heat Pump                                            |