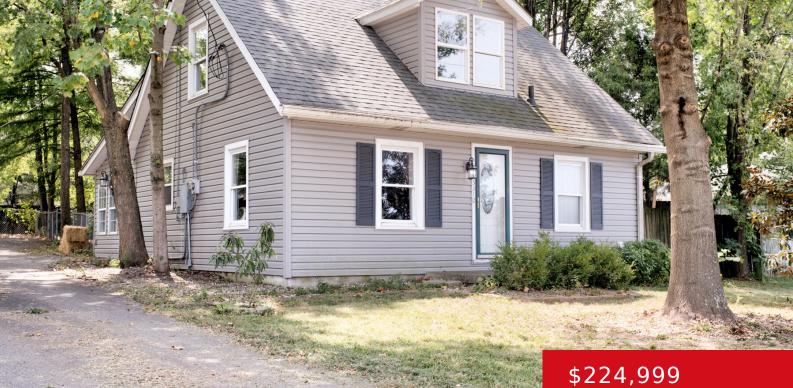

#### 5310 COOPER CHAPEL RD, LOUISVILLE, KY 40229

http://zhomesre.com

Nestled in a prime location just steps from shopping and dining, this charming Cape Cod invites you in with its classic appeal and modern updates. Gleaming hardwood floors grace the main level, setting the tone for the warm and inviting atmosphere throughout. The heart of the home is the updated kitchen, which opens to a [...]

### Basics

Type: Single Family Residence Bedrooms: 3 beds Area: 1310 sq ft Year built: 1925 County Or Parish: Jefferson Bathrooms Full: 1 Status: Pending Bathrooms: 1 bath Lot size: 14374.8 sq ft Lot Features: Level Subdivision Name: NONE

## **Building Details**

Foundation Details: Crawl Space Electric: Residential Roof: Shingle Basement: None Stories: 2 Fencing: Chain Link Construction Materials: Vinyl Siding