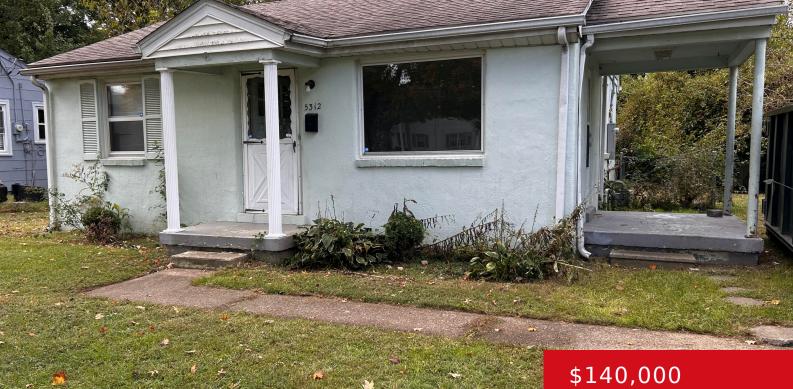

# 5312 BUCKNER AVE, LOUISVILLE, KY 40214

http://zhomesre.com

Investors this could be a nice income producing home. Home has two bedrooms, eat-in kitchen and hardwood floors. Nice sized fenced back yard. Property is sold as is to settle an estate.

### Basics

Type: Single Family Residence Bedrooms: 2 beds Area: 693 sq ft Year built: 1948 County Or Parish: Jefferson Bathrooms Full: 1

Status: Active Bathrooms: 1 bath Lot size: 5662.8 sq ft Lot Features: Sidewalk Subdivision Name: MACARTHUR FIELDS

# **Building Details**

Foundation Details: Slab Electric: Residential Roof: Shingle Basement: None Stories: 1 Fencing: Full, Chain Link Construction Materials: Wood Frame

# **Amenities & Features**

Exterior Features: Porch Parking Features: Driveway Utilities: Public Sewer, Public Water