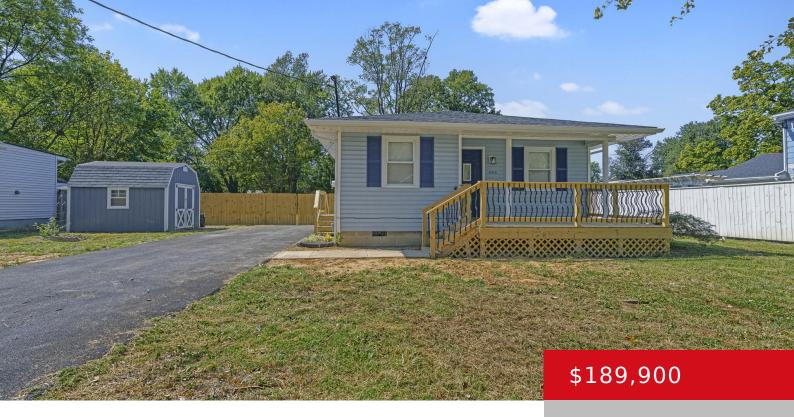

#### 5314 NALL AVE, LOUISVILLE, KY 40216

http://zhomesre.com

Honey stop the car! WOW! A practically brand new home with almost a half acre fully fenced in the city for under 200k! NEW roof, NEW HVAC, New Plumbing, New water heater. All new flooring and paint throughout this home with granite countertops, new stainless steel appliances and a completely remodeled bathroom. Not to mention [...]

- 3 heds
- 1 hath
- Single Family Residence
- Pending
- 953 sq ft

### **Basics**

**Type:** Single Family Residence **Status:** Pending

**Bedrooms: 3** beds **Bathrooms: 1** bath

**Area: 953** sq ft **Lot size: 17859.6** sq ft

Year built: 1961 County Or Parish: Jefferson