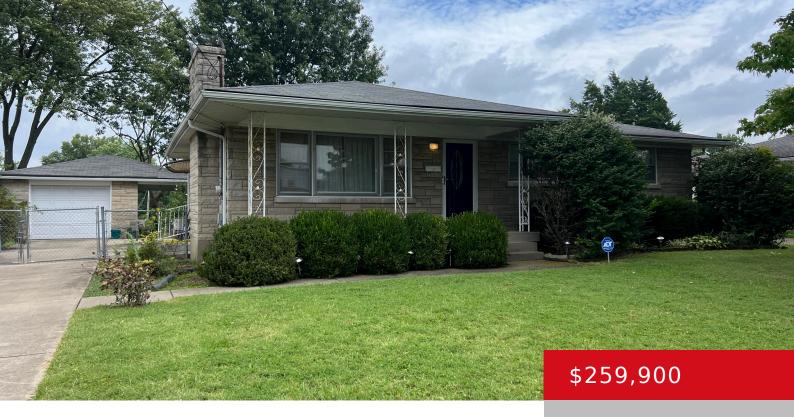

## 5319 BARNES DR, LOUISVILLE, KY 40219

http://zhomesre.com

This wonderful home is quite spacious with a full unfinished basement, 3 bedrooms, 1 full bath upstairs and a living room with a stone fireplace. There is hardwood flooring thru out the home and a larger size dining area off the kitchen. The 1 car detached garage with covered area and fully fenced yard offer [...]

### **Basics**

**Type:** Single Family Residence **Status:** Active Under Contract

Bedrooms: 3 beds

Area: 1247 sq ft

Lot size: 9125 sq ft

Year built: 1958 Lot Features: Cleared, Level

County Or Parish: Jefferson Subdivision Name: BRADLEY HEIGHTS

# **Building Details**

**Foundation Details:** Poured Concrete **Stories:** 1

**Electric:** Residential **Fencing:** Full, Chain Link

Roof: Shingle Construction Materials: Stone

**Garage Spaces:** 1 **Basement:** Unfinished

# **Amenities & Features**

**Cooling:** Central Air **Fireplaces Total:** 1

**Exterior Features:** Porch **Utilities:** Public Sewer, Public Water

Parking Features: Detached, Entry Front, Driveway Heating: Natural Gas