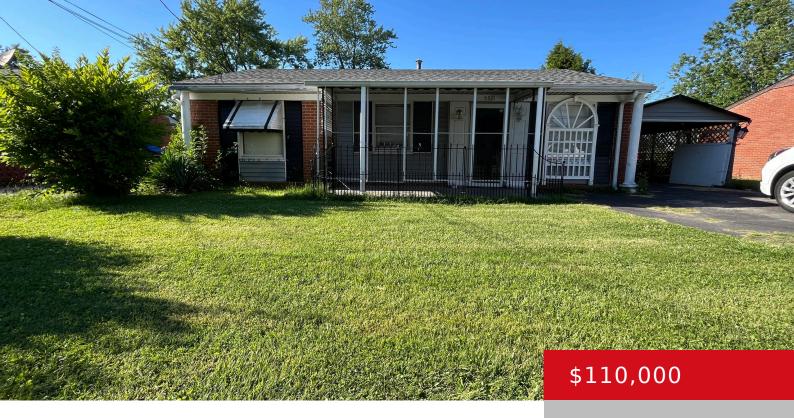

# 5321 ARMSMERE WAY, LOUISVILLE, KY 40218

http://zhomesre.com

This 1,400 sq ft, 3 bed, 2 full bath home is a great investment opportunity ready and waiting to be renovated. Check it out soon!

- 3 heds
- 2 haths
- Single Family Residence
- Pending
- 1400 sq ft

#### **Basics**

**Type:** Single Family Residence **Status:** Pending

Bedrooms: 3 beds

Area: 1400 sq ft

Lot size: 6600 sq ft

Year built: 1965 County Or Parish: Jefferson

**Subdivision Name:** GREENWAY **Bathrooms Full:** 2

### **Building Details**

Foundation Details: Slab Stories: 1

**Electric:** Residential **Fencing:** Privacy

Roof: Shingle Construction Materials: Brick

Basement: None