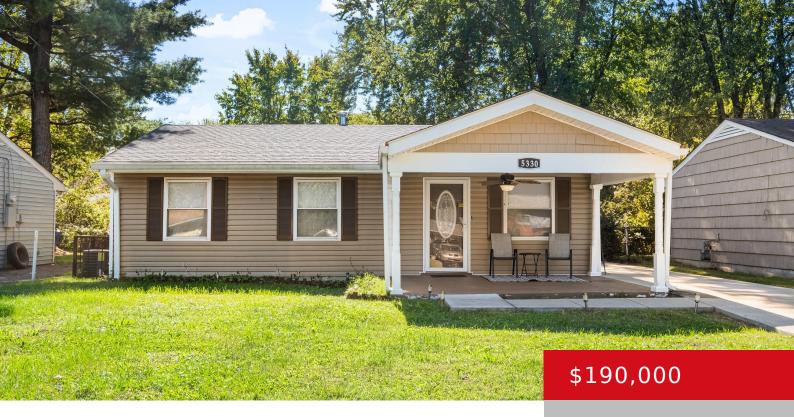

#### 5330 ILEX AVE, LOUISVILLE, KY 40213

http://zhomesre.com

Welcome to 5330 Ilex Avenue, a charming 4-bedroom, 1.5-bathroom home in the heart of Louisville, KY. This well-maintained property features a bright living room with beautiful floors, an updated kitchen with modern appliances, and a spacious backyard perfect for relaxing or entertaining. The primary bedroom offers a peaceful retreat with a private bathroom, while three [...]

### **Basics**

**Type:** Single Family Residence **Status:** Active

Bedrooms: 4 beds

Area: 1260 sq ft

Bathrooms: 2 baths

Lot size: 6098.4 sq ft

Year built: 1958 County Or Parish: Jefferson

**Subdivision Name:** PARK FOREST **Bathrooms Full:** 1