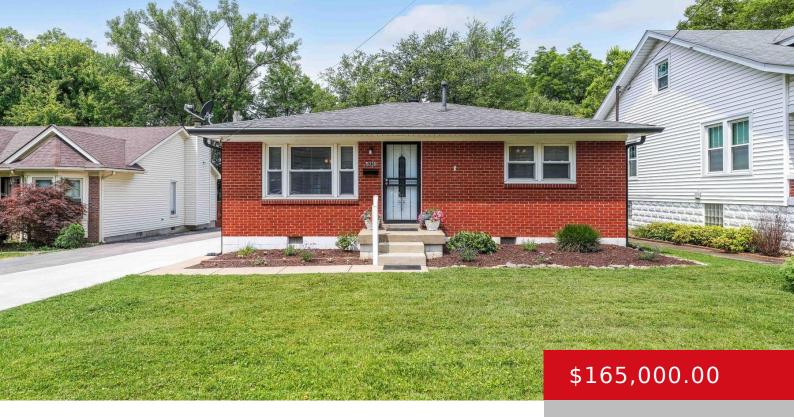

### 5336 NEW CUT RD, LOUISVILLE, KY 40214

http://zhomesre.com

Charming 2-bedroom, 1-bathroom home boasting 891 sq ft of cozy living space. Recently renovated sunroom in '21 provides peace of mind and a tranquil space for relaxation. The kitchen features updated cabinets with a modern touch, complemented by new hardware for added style and functionality. A refreshed bathroom showcases a sleek new vanity, enhancing both [...]

### **Basics**

**Type:** Single Family Residence

Bedrooms: 2 beds

**Area: 891** sq ft

Year built: 1960

County Or Parish: Jefferson

Bathrooms Full: 1

Status: Pending