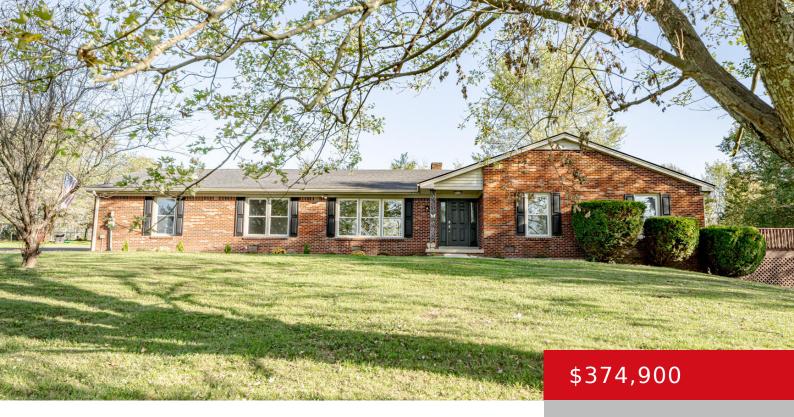

# 5342 BALLARDSVILLE RD, SMITHFIELD, KY 40068

http://zhomesre.com

Country living dreaming, this is your place. Property consists of 4 large bedrooms, one a primary suite with primary bath attached and large walk-in closet. There is a second bath that is located conveniently to the other 3 bedrooms. An open concept with living room, dining room and newly updated kitchen, consisting of new cabinets, [...]

#### **Basics**

**Type:** Single Family Residence **Status:** Active

Bedrooms: 4 beds Bathrooms: 2 baths

Area: 1978 sq ft Lot size: 37026 sq ft

Year built: 1978 Lot Features: Cleared, Level

County Or Parish: Henry Subdivision Name: NONE