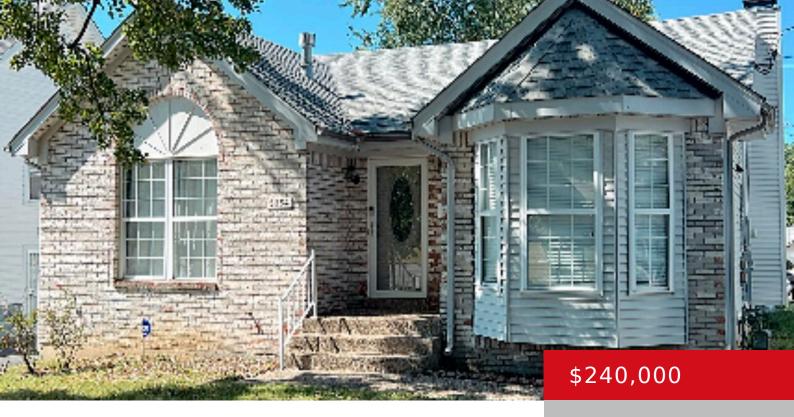

## 5354 NEW CUT RD, LOUISVILLE, KY 40214

http://zhomesre.com

Conveniently located in the Iroquois Park Historic District, this 3 Bedroom, 2 Bath home has so much to offer! The property features complete upgrades throughout including new hardwood flooring, granite counter tops, and a large rear deck providing the perfect space for entertaining! As you enter the family room you will find Cathedral high Ceilings [...]

#### **Basics**

**Type:** Single Family Residence **Status:** Active

Bedrooms: 3 beds

Area: 1575 sq ft

Bathrooms: 2 baths

Lot size: 10890 sq ft

Year built: 1996 County Or Parish: Jefferson

**Subdivision Name:** NONE **Bathrooms Full:** 2

# **Building Details**

Foundation Details: Crawl Space Stories: 1

Electric: Residential Roof: Other

Construction Materials: Wood Frame, Brick, Vinyl Siding

Basement: None

### **Amenities & Features**

Exterior Features: Porch, Deck Utilities: Public Sewer, Public Water

Parking Features: Off-Street Parking, Entry Rear