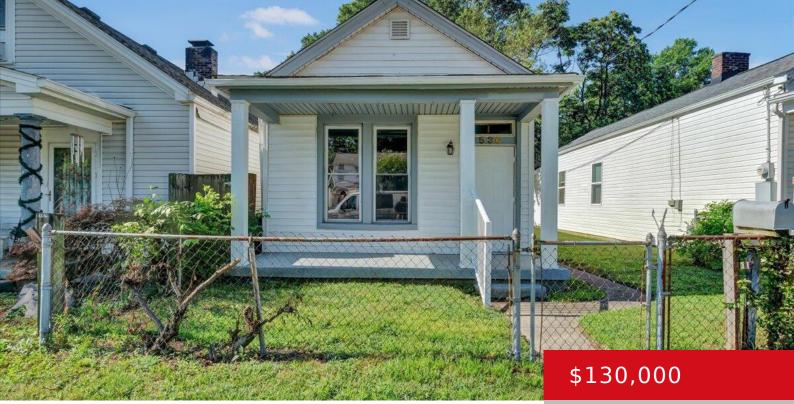

#### 536 WAINWRIGHT AVE, LOUISVILLE, KY 40217

http://zhomesre.com

Welcome to Wainwright Ave. This 2 Bedroom, 1 Bath home is conveniently located close to U of L and Dairy Kastle! The neutral color pallet throughout the home sets the stage for you to add your own personal touches. The sellers just installed new carpet along with a new stove and refrigerator in the kitchen. [...]

- 1 bath
- Single Family Residence
- Active Under Contract
- 912 sq ft

#### Basics

Type: Single Family Residence Bedrooms: 2 beds Area: 912 sq ft Lot Features: Sidewalk, Cleared Subdivision Name: SEMPLE Status: Active Under Contract
Bathrooms: 1 bath
Lot size: 3750 sq ft
County Or Parish: Jefferson
Bathrooms Full: 1

# **Building Details**

Foundation Details: Crawl SpaceStories: 1Electric: ResidentialFencing: Partial, Chain LinkRoof: ShingleConstruction Materials: Wood Frame, Vinyl SidingBasement: None

# **Amenities & Features**

Cooling: Central Air Utilities: Public Sewer, Public Water Heating: Forced Air, Natural Gas Exterior Features: Porch
Parking Features: Off-Street Parking