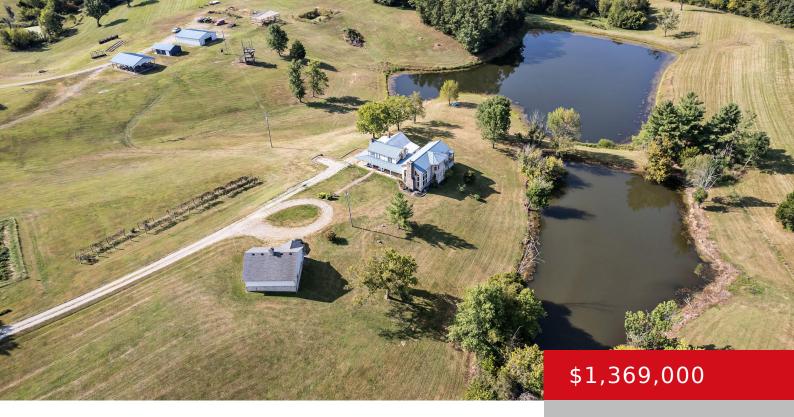

## 537 DAWKINS LN, SULPHUR, KY 40070

http://zhomesre.com

Immerse yourself in the timeless beauty of this magnificent historic home, spanning 6,000 square feet of elegance and charm. Boasting four spacious bedrooms and three bathrooms, this residence is a perfect blend of classic sophistication and modern comfort. The home features expansive windows that invite natural light to fill every corner adding to the open [...]

### **Basics**

Type: Single Family Residence Status: Pending

**Bedrooms: 4** beds **Bathrooms: 3** baths

**Area: 6000** sq ft **Lot size: 4189600.8** sq ft

Year built: 1820 Lot Features: Corner, AddLndAve, Cleared, Irregular, Wooded

# **Building Details**

**Foundation Details:** Concrete Blk, Poured Concrete

Stories: 2

Electric: Residential Roof: Metal, Shingle

**Construction Materials:** Log, Wood Frame, Brick, Stone, Vinyl Siding Garage Spaces: 3

## **Amenities & Features**

**Cooling:** Central Air **Fireplaces Total:** 2

**Exterior Features:** Out Buildings, Porch, **Utilities:** Electricity Connected, Propane, Septic

Deck, Pond, Balcony, Lake

Parking Features: Detached Heating: Forced Air, Propane, Heat Pump, Other