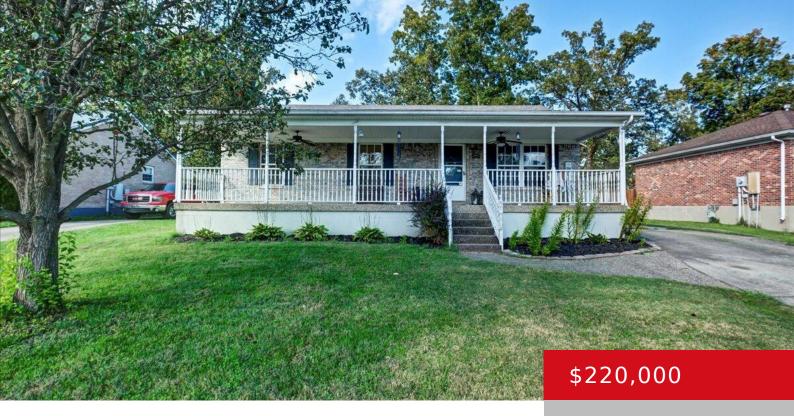

# 537 RIVER OAKS DR, SHEPHERDSVILLE, KY 40165

http://zhomesre.com

Easy living brick ranch located less than 3 miles to I-65 and all of the commerce at Shepherdsville exit. Freshly painted interior w/ updated light fixtures through out. The rear yard is fully fenced in, with privacy fences on both the left and right. Vaulted ceilings in the kitchen, family room, and primary bedroom. Home [...]

- 3 beds
- 2 haths
- Single Family Residence
- Active
- 1100 sq ft

### **Basics**

**Type:** Single Family Residence

Bedrooms: 3 beds Area: 1100 sq ft Year built: 2000

. Ca. Banti 2000

County Or Parish: Bullitt

**Bathrooms Full: 2** 

Status: Active

Bathrooms: 2 baths
Lot size: 7406 sq ft