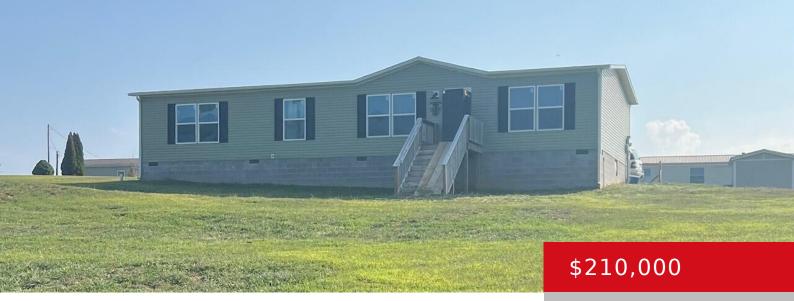

#### 54 IDLEWOOD CT, CECILIA, KY 42724

http://zhomesre.com

Discover your perfect sanctuary on 1.43 acres of serenity! This charming home features 4 spacious bedrooms and 2 full baths. The well-designed kitchen is a highlight, complete with modern appliances, ample cabinetry, and a central island that's perfect for meal prep and casual gatherings. The dining area and kitchen flow seamlessly for easy entertaining. Relax [...]

- 4 beds
- 2 baths
- Single Family Residence
- Active
- 1568 sq ft

### Basics

Type: Single Family Residence Bedrooms: 4 beds Area: 1568 sq ft Year built: 2021 County Or Parish: Hardin Bathrooms Full: 2 Status: Active Bathrooms: 2 baths Lot size: 60984 sq ft Lot Features: Cleared Subdivision Name: NONE