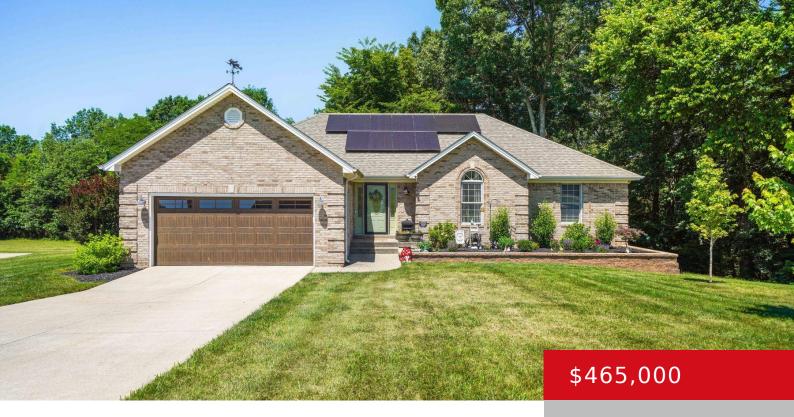

### **54 VINTAGE PL, TAYLORSVILLE, KY 40071**

http://zhomesre.com

Welcome home to this amazing ranch home that is nestled on a secluded acre, this charming ranch home offers unparalleled privacy and tranquility. As you walk through the front door and through the foyer you step in to the great room with gas fireplace and open eat in kitchen. Move down the hall where the [...]

#### **Basics**

**Type:** Single Family Residence **Status:** Active

**Bedrooms: 5** beds **Bathrooms: 3** baths

Area: 2966 sq ft

Year built: 2002

Lot size: 43995.6 sq ft

Lot Features: Cul De Sac

County Or Parish: Spencer Subdivision Name: EARLYWYNE PLANTATION