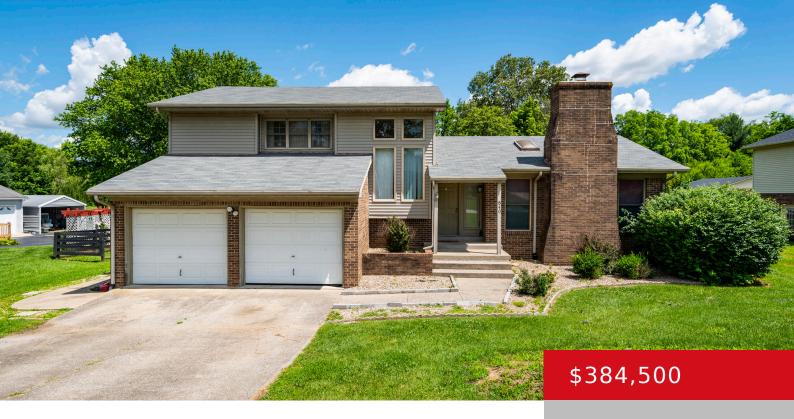

### 540 PONDER DR, SHELBYVILLE, KY 40065

http://zhomesre.com

Welcome to your dream home! This meticulously maintained, updated 4-bedroom, 3-bathroom residence boasts a range of modern upgrades and ample space for comfortable living. The property features a large fenced-in backyard. Inside, you'll find generous closet space throughout, ensuring you have plenty of room for all your belongings. Enjoy peace of mind with a brand [...]

### **Basics**

Type: Single Family Residence

Bedrooms: 4 beds Area: 3160 sq ft Year built: 1989

**Subdivision Name: NONE** 

**Status:** Active

Bathrooms: 3 baths
Lot size: 32670 sq ft

County Or Parish: Shelby

## **Building Details**

**Foundation Details:** Poured Concrete **Stories:** 2

Electric: Residential Fencing: Wood

Roof: Shingle Construction Materials: Brk/Ven

**Garage Spaces:** 2 **Basement:** Finished

## **Amenities & Features**

**Cooling:** Central Air **Fireplaces Total:** 1

**Exterior Features:** Deck **Utilities:** Septic System, Public Water

Parking Features: Attached, Driveway Heating: Forced Air