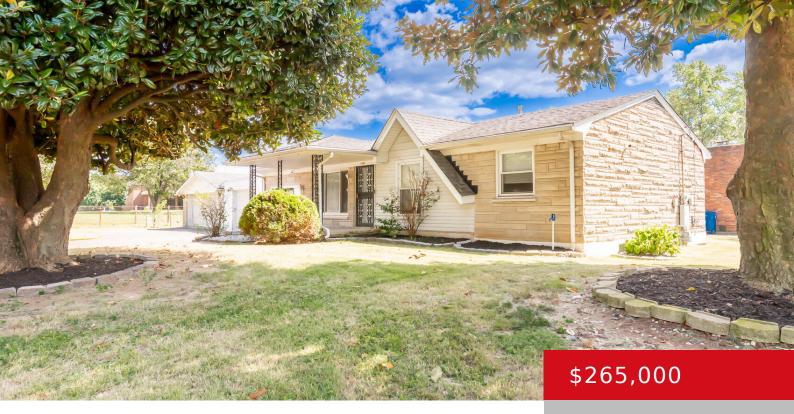

# 5400 JESSAMINE LN, LOUISVILLE, KY 40258 http://zhomesre.com

Welcome to 5400 Jessamine Ln! This home is freshly updated home and plenty of space for your family to enjoy. The first floor boasts 3 bedrooms, 1 full bath, a living room and kitchen. Connected to the kitchen, you will a large great room with a skylight to use for whatever you need! The 4 [...]

- 3 beds
- 2 baths
- Single Family Residence
- Active
- 3000 sq ft

#### Basics

Type: Single Family Residence Bedrooms: 3 beds Area: 3000 sq ft Year built: 1966 Subdivision Name: MARYMAN MANOR Status: Active Bathrooms: 2 baths Lot size: 10890 sq ft County Or Parish: Jefferson Bathrooms Full: 2

### **Building Details**

Foundation Details: Poured Concrete Electric: Residential Roof: Shingle Garage Spaces: 2 Stories: 1 Fencing: Chain Link Construction Materials: Wood Frame, Brick Basement: Partially finished

## **Amenities & Features**

Cooling: Central AirExterior Features: PorchUtilities: Electricity Connected, Public Sewer, Public WaterParking Features: AttachedHeating: Electric, Forced AirFeatures: Attached