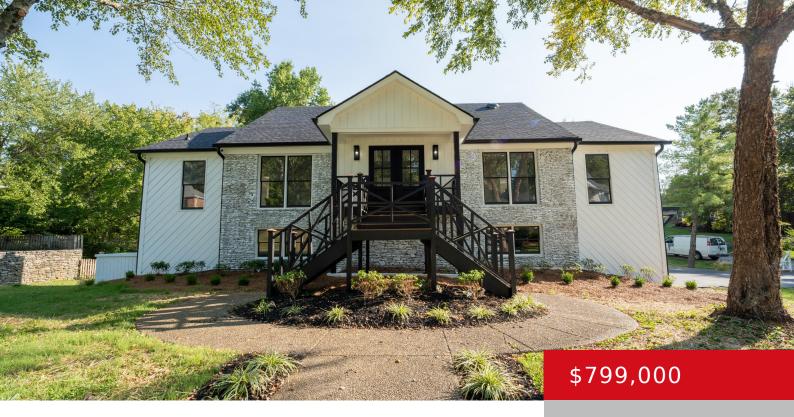

## 5400 PUEBLO RD, LOUISVILLE, KY 40207

http://zhomesre.com

This recently updated home in Indian Hills combines timeless charm with modern convenience. Featuring 4,089 square feet of living space, this home includes four spacious bedrooms, with an additional office that can easily be converted into a fifth bedroom. The primary suite boasts a closet so large it feels like its own room. The house [...]

#### **Basics**

**Type:** Single Family Residence **Status:** Active

Bedrooms: 4 beds

Area: 4089 sq ft

Lot size: 12502 sq ft

Year built: 1978 Lot Features: See Remarks

County Or Parish: Jefferson Subdivision Name: INDIAN HILLS

# **Building Details**

Foundation Details: Poured Concrete Stories: 2

**Electric:** Residential **Fencing:** None

**Roof:** Shingle Construction Materials: Wood Frame, Stone Veneer

**Garage Spaces:** 2 **Basement:** Walkout Finished

## **Amenities & Features**

**Cooling:** Wall/Window Unit(s), Central Air **Fireplaces Total:** 2

Exterior Features: See Remarks, Porch, Deck Utilities: Electricity Connected, Public Sewer,

**Public Water** 