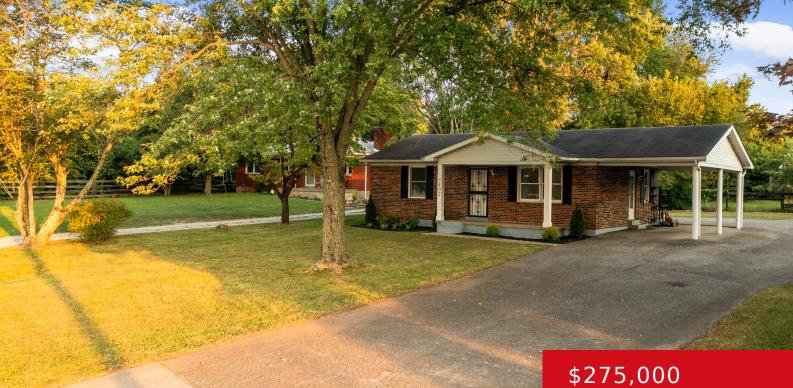

## 5402 COOPER CHAPEL RD, LOUISVILLE, KY 40229

http://zhomesre.com

Welcome to this charming ranch-style home, recently updated for modern living. With four spacious bedrooms-two of which are in the finished basement-there's plenty of room for everyone. The basement also features a cozy family room and a newly renovated full bathroom, perfect for relaxing or hosting friends. The home shines with its modern kitchen, complete [...]

# Basics

Type: Single Family Residence Bedrooms: 4 beds Area: 1820 sq ft Year built: 1982 County Or Parish: Jefferson Bathrooms Full: 2 Status: Active Under Contract
Bathrooms: 2 baths
Lot size: 11325.6 sq ft
Lot Features: Sidewalk, Level
Subdivision Name: NONE