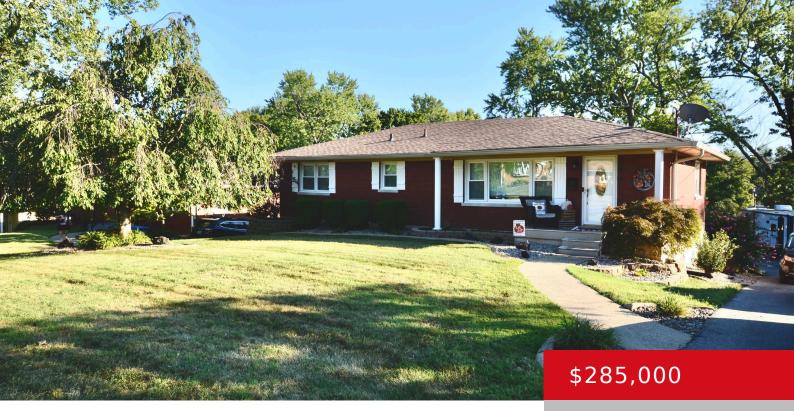

# 5404 CAROL WAY, LOUISVILLE, KY 40214

http://zhomesre.com

Auburndale Area! This home is amazing! Brick ranch with 4 bedrooms, 2 full baths, walkout basement and a two car garage. This home has an open floor plan that consists of a spacious living room with two built in cabinets, crown molding, ceiling fan and bamboo flooring. The living room opens to the fabulous, updated [...]

- 4 beds
- 2 baths
- Single Family Residence
- Pending
- 1400 sq ft

#### Basics

Type: Single Family Residence Bedrooms: 4 beds Area: 1400 sq ft Year built: 1956 Subdivision Name: CAROL FIELDS Status: Pending Bathrooms: 2 baths Lot size: 15594 sq ft County Or Parish: Jefferson Bathrooms Full: 2

## **Building Details**

Foundation Details: Poured Concrete Electric: Residential Roof: Shingle Garage Spaces: 2

Stories: 1 Fencing: None Construction Materials: Brick Basement: Walkout Unfinished

# **Amenities & Features**

**Cooling:** Central Air **Utilities:** Electricity Connected, Fuel:Natural, Public Sewer, Public Water

Heating: Forced Air, Natural Gas

Exterior Features: Patio, Porch Parking Features: Attached, Entry Rear, Lower Level