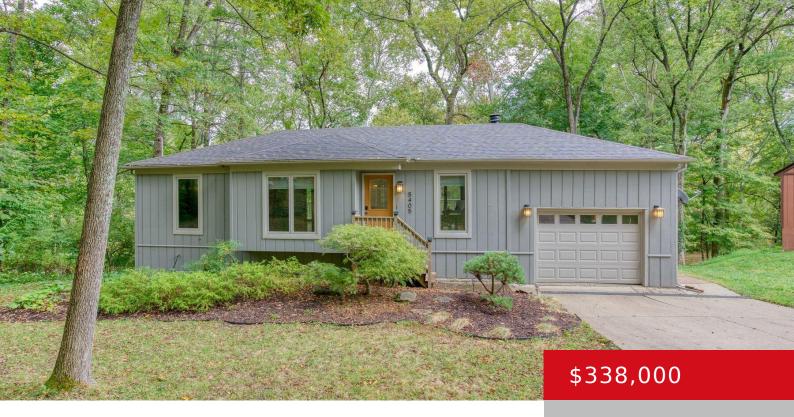

## 5405 PEARCE WAY, CRESTWOOD, KY 40014

http://zhomesre.com

Charming Ranch on Scenic Fall-Away Lot with Walk-Out Basement and Floyds Fork Access! Welcome to 5405 Pearce Way, a beautiful 3-bedroom, 2-bathroom walkout ranch home nestled on 0.61 acres of privacy and nature in Crestwood, Kentucky. The spacious main floor is flooded with natural light and features an updated kitchen with custom-made cabinets, granite countertops, [...]

#### **Basics**

**Type:** Single Family Residence **Status:** Active

**Bedrooms: 3** beds **Bathrooms: 2** baths

**Area: 2000** sq ft **Lot size: 26571.6** sq ft

Year built: 1977 Lot Features: Level

**County Or Parish:** Oldham **Subdivision Name:** BLUE CREEK ESTATES

# **Building Details**

**Foundation Details:** Poured Concrete **Stories:** 1

**Electric:** Residential **Fencing:** None

**Roof:** Shingle **Construction Materials:** Wood Frame

**Garage Spaces:** 1 **Basement:** Walkout Finished